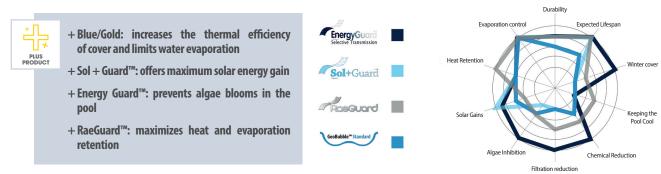

#### A REASONED INVESTMENT FOR LARGE ECONOMIES

ASTRALPOOL bubble covers offer you many advantages and savings. Their main function is to maintain the **water temperature** at night or when the weather is not favorable, especially if your pool is heated. On average, there is a difference of 3°C with an uncovered pool but up to 7°C of difference can be obtained with certain models (SOL+ GUARD)

Its second main function is to **reduce evaporation**, which leads to savings in water, treatment products and energy if the pool is heated. Finally, it is also a barrier against **possible external dirt** by preventing leaves, dust and other foreign objects from polluting it.