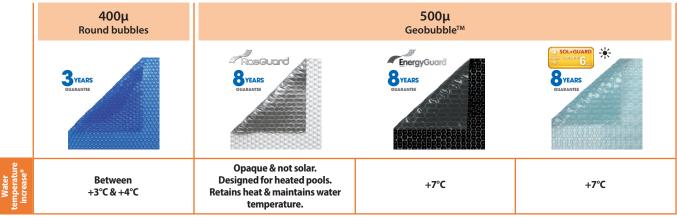

#### A REASONED INVESTMENT FOR LARGE ECONOMIES

ASTRALPOOL bubble covers offer you many advantages and savings. Their main function is to maintain the **water temperature** at night or when the weather is not favorable, especially if your pool is heated. On average, there is a difference of 3°C with an uncovered pool but up to 7°C of difference can be obtained with certain models (SOL+ GUARD)

#### THICKNESSES & COLOURS

<sup>\*</sup>The data mentioned are indicative & are subject to proper use of the isothermal cover in compliance with the instructions provided.

#### **GEOBUBBLETM**

The GeoBubble is characterized by its high resistance against UV and chemical attacks, the design of its bubble is designed to have a regularity in thickness for increased resistance and avoid the breaking points of a traditional round bubble.