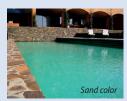

### SAND

These very light-colored liners make the water look crystal clear and are reminiscent of a river.