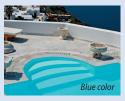

#### **BLUE or WHITE**

This is the most classic choice. Its color in water is inviting and reminiscent of the sea, whatever the weather.