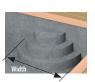

### FOR EACH TYPE OF STAIRCASE, AN ANTI-SLIP LINER

### Anti-slip liner in 14 shapes and 6 colors.

PALE BLUE

**SQUARE** 

**ROMAN** 

**OBLIQUE** 

1/2 CIRCLE

1/4 CIRCLE

SPECIAL STEP