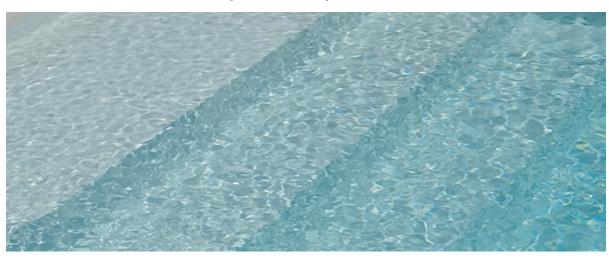

### FOR EACH TYPE OF STAIRCASE, AN ANTI-SLIP LINER

### Anti-slip liner in 14 shapes and 6 colors.

PALE BLUE

**SQUARE** 

**ROMAN** 

**OBLIQUE** 

1/2 CIRCLE

1/4 CIRCLE

SPECIAL STEP