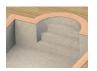

### FOR EACH TYPE OF STAIRCASE, AN ANTI-SLIP LINER

### Anti-slip liner in 14 shapes and 6 colors.

PALE BLUE

**SQUARE** 

**ROMAN** 

**OBLIQUE** 

1/2 CIRCLE

1/4 CIRCLE

SPECIAL STEP