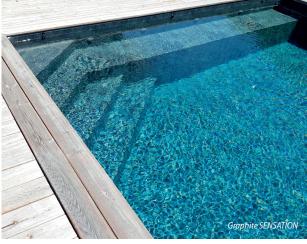

### **CLASSIC**

LINE

Liner 75/100<sup>TH</sup> lined. Protects the beauty of the pool and its longevity thanks to the protective varnish.

4 printed models that go with any environment.

Graphite SENSATÎON

Mineral SENSATÎON

Dune SENSATÎON

PERSIAN Blue