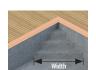

### FOR EACH TYPE OF STAIRCASE, AN ANTI-SLIP LINER

### Anti-slip liner in 14 shapes and 6 colors.

PALE BLUE

**SQUARE** 

**ROMAN** 

**OBLIQUE** 

1/2 CIRCLE

1/4 CIRCLE

SPECIAL STEP

RIGHT ANGLE

RIGHT ANGLE

WITH DECKING

**SQUARE WITH** DECKING

**INTERIOR SQUARE** 

RIGHT WITH **DECKING** 

AUTOMATIC SHUTTER BOX

**RIGHT ANGLE** WITH DECKING 1 step + decking + steps

**SQUARE & RIGHT** WITH DECKING 1 step + decking +steps

Thanks to our dedicated service, you will receive your liner in record time. Ask your AstralPool dealer for more information.