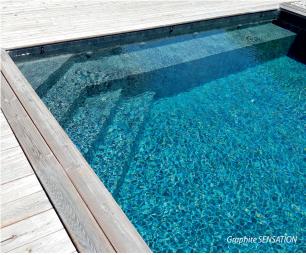

### **SENSATION** LINE

### 3 EXCLUSIVE MODELS ASTRALPOOL A

Liner  $75/100^{TH}$  lined with a protective varnish for exceptional quality. Contemporary prints for a "trendy", original pool.