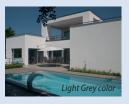

#### **GREY**

The grey liner makes the water look clear and, depending on the amount of sunlight, tends towards a slightly bluish grey. Iridescent appearance. Contemporary look guaranteed!