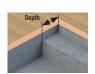

### FOR EACH TYPE OF STAIRCASE, AN ANTI-SLIP LINER

### Anti-slip liner in 14 shapes and 6 colors.

PALE BLUE

**SQUARE** 

**ROMAN** 

**OBLIQUE** 

1/2 CIRCLE

1/4 CIRCLE

SPECIAL STEP

RIGHT ANGLE

RIGHT ANGLE

WITH DECKING

**SQUARE WITH** DECKING

**INTERIOR SQUARE** 

RIGHT WITH **DECKING** 

AUTOMATIC SHUTTER BOX

**RIGHT ANGLE** WITH DECKING 1 step + decking + steps

**SQUARE & RIGHT** WITH DECKING 1 step + decking +steps

Thanks to our dedicated service, you will receive your liner in record time. Ask your AstralPool dealer for more information.