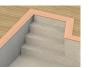

### FOR EACH TYPE OF STAIRCASE, AN ANTI-SLIP LINER

### Anti-slip liner in 14 shapes and 6 colors.

PALE BLUE

**SQUARE** 

**ROMAN** 

**OBLIQUE** 

1/2 CIRCLE

1/4 CIRCLE

SPECIAL STEP