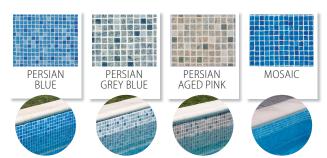

### THE COLLECTION PRINTED LINER

### **SENSATION** LINE

### 3 EXCLUSIVE MODELS ASTRALPOOL A

Liner  $75/100^{TH}$  lined with a protective varnish for exceptional quality. Contemporary prints for a "trendy", original pool.

### **CLASSIC**

LINE

Liner 75/100<sup>TH</sup> lined. Protects the beauty of the pool and its longevity thanks to the protective varnish.

4 printed models that go with any environment.

Graphite SENSATÎON

Mineral SENSATÎON

Dune SENSATÎON

PERSIAN Blue