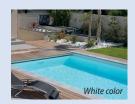

#### **BLUE or WHITE**

This is the most classic choice. Its color in water is inviting and reminiscent of the sea, whatever the weather.