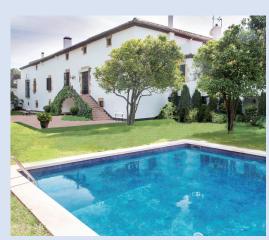

#### **BLUE or WHITE**

This is the most classic choice. Its color in water is inviting and reminiscent of the sea, whatever the weather.

### SAND

These very light-colored liners make the water look crystal clear and are reminiscent of a river.

#### **GREY**

The grey liner makes the water look clear and, depending on the amount of sunlight, tends towards a slightly bluish grey. Iridescent appearance. Contemporary look guaranteed!

#### **CARIBBEAN GREEN**

This liner color gives a "tropical" look to the pool water. Ideal integration in an environment surrounded by nature.