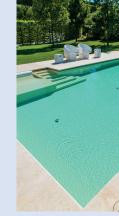

### SAND

These very light-colored liners make the water look crystal clear and are reminiscent of a river.