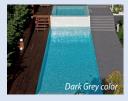

#### **GREY**

The grey liner makes the water look clear and, depending on the amount of sunlight, tends towards a slightly bluish grey. Iridescent appearance. Contemporary look guaranteed!