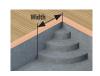

### FOR EACH TYPE OF STAIRCASE, AN ANTI-SLIP LINER

### Anti-slip liner in 14 shapes and 6 colors.

PALE BLUE

**SQUARE** 

**ROMAN** 

**OBLIQUE** 

1/2 CIRCLE

1/4 CIRCLE

SPECIAL STEP

RIGHT ANGLE

RIGHT ANGLE

WITH DECKING

**SQUARE WITH** DECKING

**INTERIOR SQUARE** 

RIGHT WITH **DECKING** 

AUTOMATIC SHUTTER BOX

**RIGHT ANGLE** WITH DECKING 1 step + decking + steps

**SQUARE & RIGHT** WITH DECKING 1 step + decking +steps

Thanks to our dedicated service, you will receive your liner in record time. Ask your AstralPool dealer for more information.