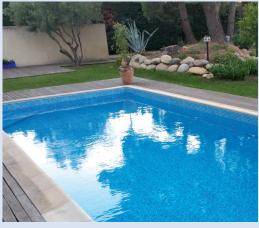

#### **BLUE or WHITE**

This is the most classic choice. Its color in water is inviting and reminiscent of the sea, whatever the weather.