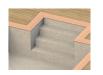

### FOR EACH TYPE OF STAIRCASE, AN ANTI-SLIP LINER

### Anti-slip liner in 14 shapes and 6 colors.

PALE BLUE

**SQUARE** 

**ROMAN** 

**OBLIQUE** 

1/2 CIRCLE

1/4 CIRCLE

SPECIAL STEP