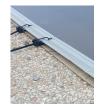

## **MOUNTS**

| Compliant with standard NF P90-308                     |                                              |                                  |                                         | Not compliant with the NF standard                             | ****                                   |
|--------------------------------------------------------|----------------------------------------------|----------------------------------|-----------------------------------------|----------------------------------------------------------------|----------------------------------------|
| Version B                                              | Version T                                    | Version D                        | Version SPPE                            | Version G                                                      | WOVEN<br>MESH                          |
|                                                        |                                              |                                  |                                         |                                                                | For post up to 12 x 6 m                |
| For wooden decking<br>Cord 60 cm<br>+ Wooden ring bolt | Cord 60 cm<br>+ Stainless steel ring<br>bolt | Cord 60 cm<br>+ Socket ring bolt | Sandow SPPE 60 cm<br>+ Socket ring bolt | For lawns<br>Stainless steel torque spring<br>+ lawn ring bolt | 3 YEARS WARRANTY MANUFACTURING DEFECTS |