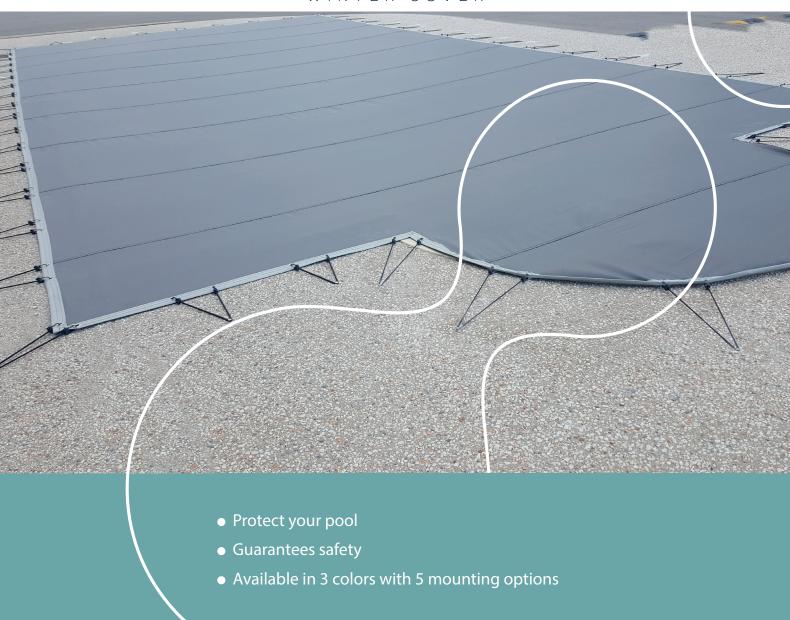

## **TENORA**

WINTER COVER

The TENORA cover is a 150 g/m² polypropylene calendered woven net. This cover is available only for pools up to 12 x 6 m; beyond that, the cover will no longer comply with the safety standard and will therefore be simply a convenience cover. Made in France, the TENORA cover has a saddle-stitched reinforcement strip around its perimeter to ensure optimal safety and resistance. Its 0.30 m overhang on the edge ensures ideal protection for your pool.

The cover is available in 3 colors: blue, green and grey. 5 mount options so that the cover can be mounted on any type of ground (wood, tiles, lawn...). Finally, it adapts perfectly to the different shapes of steps or ladders in the pool, taking on a different shape according to each type.