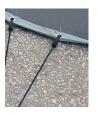

## **MOUNTS**

| Compliant with standard NF P90-308                     |                                              |                                  |                                         | Not compliant with the NF standard                             | ****                                   |
|--------------------------------------------------------|----------------------------------------------|----------------------------------|-----------------------------------------|----------------------------------------------------------------|----------------------------------------|
| Version B                                              | Version T                                    | Version D                        | Version SPPE                            | Version G                                                      | WOVEN<br>MESH                          |
|                                                        |                                              |                                  |                                         |                                                                | For post up to 12 x 6 m                |
| For wooden decking<br>Cord 60 cm<br>+ Wooden ring bolt | Cord 60 cm<br>+ Stainless steel ring<br>bolt | Cord 60 cm<br>+ Socket ring bolt | Sandow SPPE 60 cm<br>+ Socket ring bolt | For lawns<br>Stainless steel torque spring<br>+ lawn ring bolt | 3 YEARS WARRANTY MANUFACTURING DEFECTS |