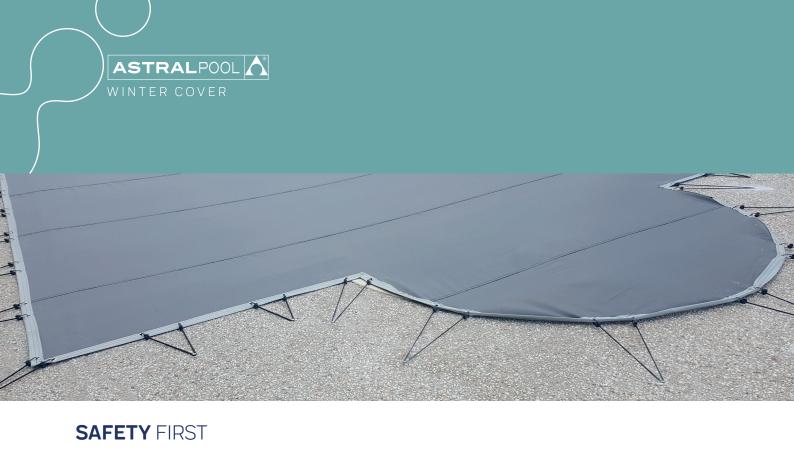

## **TENORA**

WINTER COVER

The TENORA cover is a 150 g/m² polypropylene calendered woven net. This cover is available only for pools up to 12 x 6 m; beyond that, the cover will no longer comply with the safety standard and will therefore be simply a convenience cover. Made in France, the TENORA cover has a saddle-stitched reinforcement strip around its perimeter to ensure optimal safety and resistance. Its 0.30 m overhang on the edge ensures ideal protection for your pool.

The cover is available in 3 colors: blue, green and grey. 5 mount options so that the cover can be mounted on any type of ground (wood, tiles, lawn...). Finally, it adapts perfectly to the different shapes of steps or ladders in the pool, taking on a different shape according to each type.