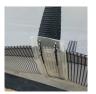

Made in France, the TIBLE cover has numerous reinforcements to guarantee optimum safety and strength. It has peripheral straps and triangular reinforcements at the corners. The straps are arranged all around the edge approximately every 0.75 m. They are composed of torque springs and ring bolt. Its 0.30 m overhang on the edge ensures ideal protection for your pool. There is also a crystal reinforcement on the seams at the coping and ladder.

## **COLORS**

Tible blue

Tible green

Tible grey

Crystal reinforcemen

Stainless steel torque spring

 $<sup>\</sup>hbox{$^*$The warranty does not cover damage caused by faulty installation, poor maintenance or wear and tear of the coping stones.}$