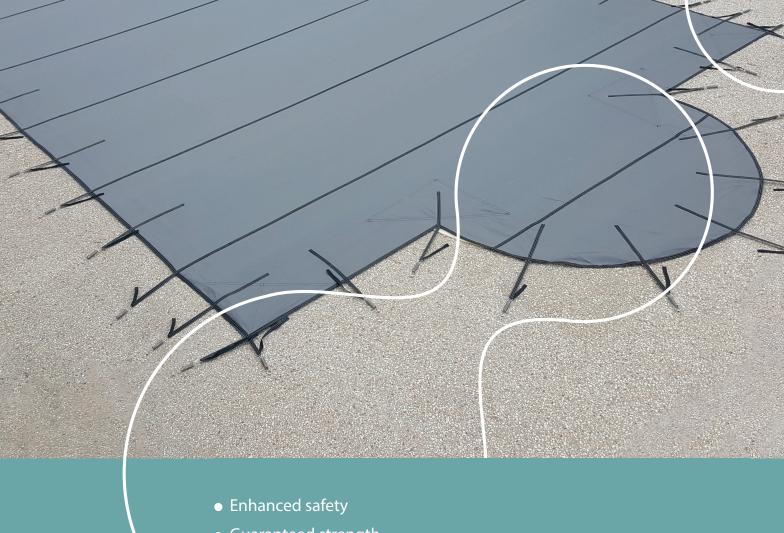

## **ENHANCED SAFETY**

The TIBLE cover is a 150 g/m<sup>2</sup> polypropylene calendered woven net. This cover is available only for pools up to 12 x 6 m; beyond that, the cover will no longer comply with the safety standard and will therefore be simply a convenience cover.

Made in France, the TIBLE cover has numerous reinforcements to guarantee optimum safety and strength. It has peripheral straps and triangular reinforcements at the corners. The straps are arranged all around the edge approximately every 0.75 m. They are composed of torque springs and ring bolt. Its 0.30 m overhang on the edge ensures ideal protection for your pool. There is also a crystal reinforcement on the seams at the coping and ladder.

The cover is available in 3 colors: blue, green and grey. While guaranteeing pool safety, the straps maintain their aesthetics and are black with a gray border. 4 mount options so that the cover can be mounted on any type of ground (wood, tiles, lawn...).