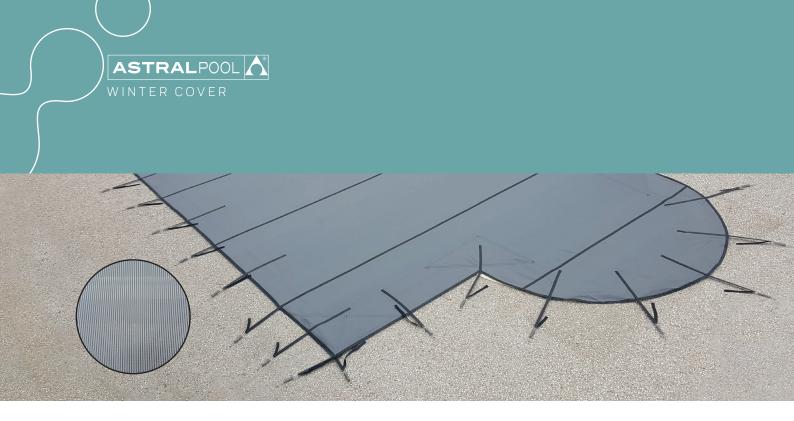

## **ENHANCED SAFETY**

The TIBLE cover is a 150 g/m<sup>2</sup> polypropylene calendered woven net. This cover is available only for pools up to 12 x 6 m; beyond that, the cover will no longer comply with the safety standard and will therefore be simply a convenience cover.

Made in France, the TIBLE cover has numerous reinforcements to guarantee optimum safety and strength. It has peripheral straps and triangular reinforcements at the corners. The straps are arranged all around the edge approximately every 0.75 m. They are composed of torque springs and ring bolt. Its 0.30 m overhang on the edge ensures ideal protection for your pool. There is also a crystal reinforcement on the seams at the coping and ladder.

The cover is available in 3 colors: blue, green and grey. While guaranteeing pool safety, the straps maintain their aesthetics and are black with a gray border. 4 mount options so that the cover can be mounted on any type of ground (wood, tiles, lawn...).