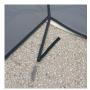

Made in France, the TIBLE cover has numerous reinforcements to guarantee optimum safety and strength. It has peripheral straps and triangular reinforcements at the corners. The straps are arranged all around the edge approximately every 0.75 m. They are composed of torque springs and ring bolt. Its 0.30 m overhang on the edge ensures ideal protection for your pool. There is also a crystal reinforcement on the seams at the coping and ladder.

## **MOUNTS**

| Compliant with standard NF P 90-308                         |                                                              |                                                     | Not compliant with the NF standard                          |
|-------------------------------------------------------------|--------------------------------------------------------------|-----------------------------------------------------|-------------------------------------------------------------|
| Version B                                                   | Version T                                                    | Version D                                           | Version G                                                   |
|                                                             |                                                              |                                                     |                                                             |
| Stainless steel torque spring<br>+ wooden decking ring bolt | Stainless steel torque spring<br>+ stainless steel ring bolt | Stainless steel torque spring<br>+ socket ring bolt | For lawns<br>Stainless steel torque spring + lawn ring bolt |

## **COLORS**

Tible blue

Tible green

Tible grey

Crystal reinforcemen

Stainless steel torque spring

 $<sup>\</sup>hbox{$^*$The warranty does not cover damage caused by faulty installation, poor maintenance or wear and tear of the coping stones.}$